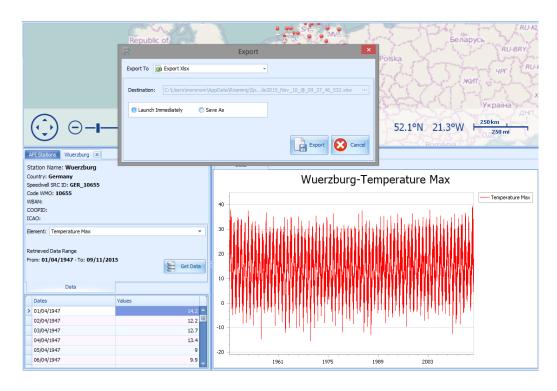

#### DATA INTEGRATION

For the first time, SWS Desktop can access the Speedwell production database...

1-Search for your client's risk best proxy station using a map and intelligent filters

|                                                             |                                                                                            | 2 1 14                 |           |                     | 19                         | -                                                      | ~                              | Кали                            | нйнград             | L.X.                | / Vinius                        |
|-------------------------------------------------------------|--------------------------------------------------------------------------------------------|------------------------|-----------|---------------------|----------------------------|--------------------------------------------------------|--------------------------------|---------------------------------|---------------------|---------------------|---------------------------------|
| weatherXchange     O Speedwell SuperPack                    | Republic of Freind                                                                         | Leeds                  |           |                     | terland                    | None - Wenness<br>March Hand<br>Nesserham<br>Name Dver | SWSID: 3                       | vald-Geo                        | rgen                | feld (              | ) [87                           |
| elect Location                                              |                                                                                            | ardiff Lo              | ondon     | Belgie Be           |                            |                                                        |                                | : 50.7330<br>: 877.0000         |                     |                     | луцьк                           |
| ) Station:<br>Coordinates Latitude: 0.00<br>Longitude: 0.00 |                                                                                            |                        | -         | E.                  | Fran                       | Lin                | Contester                      | Krake                           | ów                  | Лы                  | ив<br>Франківськ                |
| Country: Germany                                            |                                                                                            | Rennes                 | Y Pa      |                     |                            | Niclaerikieria                                         |                                | Slovensk                        | -                   | - Balliov           | Чернів                          |
| elect Element                                               |                                                                                            | Nantes                 | -+        |                     |                            | 50                                                     | .7°N 1                         | 3.8°E                           | 250                 | km I                | à                               |
|                                                             |                                                                                            |                        |           |                     |                            |                                                        |                                | J.O L (                         |                     | 250 mi              |                                 |
| Jement: Rain 🔻                                              |                                                                                            |                        |           |                     |                            | Svera                                                  | Zagr                           |                                 |                     |                     | Romania                         |
|                                                             | API Stations X<br>Enter text to search                                                     |                        | J.C       |                     | Find                       | Clear                                                  |                                |                                 | 4                   |                     |                                 |
| ement: Rain *                                               |                                                                                            | that column            | J.E.      |                     | <ul> <li>Find</li> </ul>   | Svera S A S                                            |                                |                                 |                     |                     |                                 |
|                                                             | Enter text to search                                                                       |                        | J.E.      | View                | Find                       | Svera S A S                                            |                                |                                 | Email<br>for<br>Set | Email               |                                 |
|                                                             | Enter text to search<br>Drag a column header here to group by                              |                        | .on Alti. | View                | weather                    | Clear                                                  | Zigr                           | Percent                         | Email<br>for<br>Set | Email               | România                         |
|                                                             | Enter text to search<br>Drag a column header here to group by<br>Town                      | Lati L                 | .on Alti  | View<br>Data        | weather<br>element         | Clear<br>Data Start                                    | Data End                       | Percent<br>Complete             | Email<br>for<br>Set | Email<br>for<br>For | Romania<br>Email<br>for<br>Prid |
|                                                             | Enter text to search<br>Drag a column header here to group by<br>Town<br>Westermarkelsdorf | Lati L<br>54 1<br>49 9 | .on Alti  | View<br>Data<br>3 3 | weather<br>element<br>Rain | Clear Data Start 01/01/1950                            | 2300<br>Data End<br>23/06/2015 | Percent<br>Complete<br>86,50637 | Email<br>for<br>Set | Email<br>for<br>For | Email<br>for<br>Prici           |

2—Retrieve cleaned online data and export it to Microsoft Excel ® or import into SWS using the SWS Data Manager

3—Browse the entire station list for data or forecasts and request historical data and feeds at the click of a button